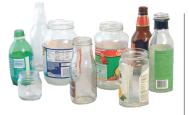

### PLASTIC CONTAINERS

No Styrofoam<sup>™</sup>. No plastic bags or plastic film of any kind.

**GLASS BOTTLES & JARS** 

Remove lids and

rinse before recycling.